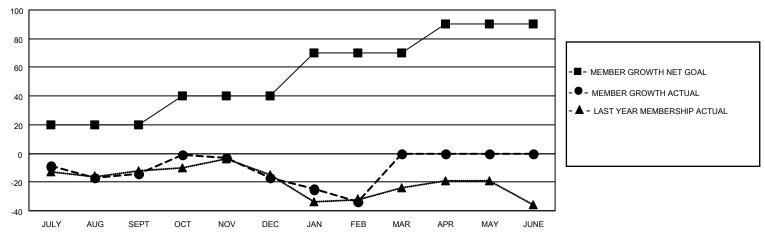

## GOALS AND ACTUAL MEMBERS CUMULATIVE

| DROPPED CLUBS: 4 |     | 30 CLUBS OF 72 ADDED 1 OR<br>MORE NEW MEMBERS | GENDER DISTRIBUTION                 |              |  |
|------------------|-----|-----------------------------------------------|-------------------------------------|--------------|--|
|                  |     | WORE NEW WEIWBERS                             | MALE                                | 856 (68.04%) |  |
|                  |     |                                               | FEMALE 402 (31.96%)                 |              |  |
| DROPPED MEMBERS  |     |                                               | NON BINARY                          | 0 (0.00%)    |  |
|                  |     |                                               | PREFER NOT TO ANSWER                | 0 (0.00%)    |  |
| DECEASED         | 18  |                                               |                                     |              |  |
| CLUB CANCELLED   | 1   | CLICK HERE FOR CUMULATIVE                     | TOTAL FAMILY UNIT MEMBERS           | 275          |  |
| OTHER            | 99  | MEMBERSHIP DATA                               |                                     |              |  |
| TOTAL            | 118 |                                               | FAMILY MEMBERS PAYING HALF DUES 139 |              |  |
|                  |     |                                               |                                     |              |  |